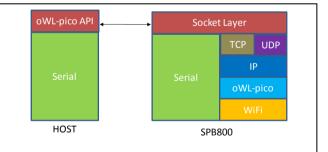

## **Protocol Stacks**

The SPB800 offloads the need of IP stack, WiFi driver and security protocols from the host.

The oWL-pico API has a minimal footprint to enable integration on any processor platform.