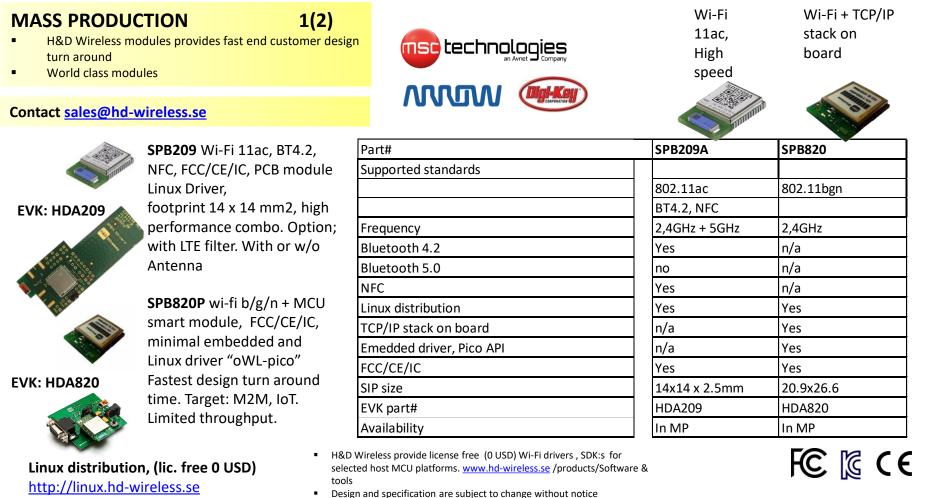

### Modules for different type of integration levels and access speed requirements

Embedded Driver on host

Driver and TCP/IP stack on chip

Linux, high speed