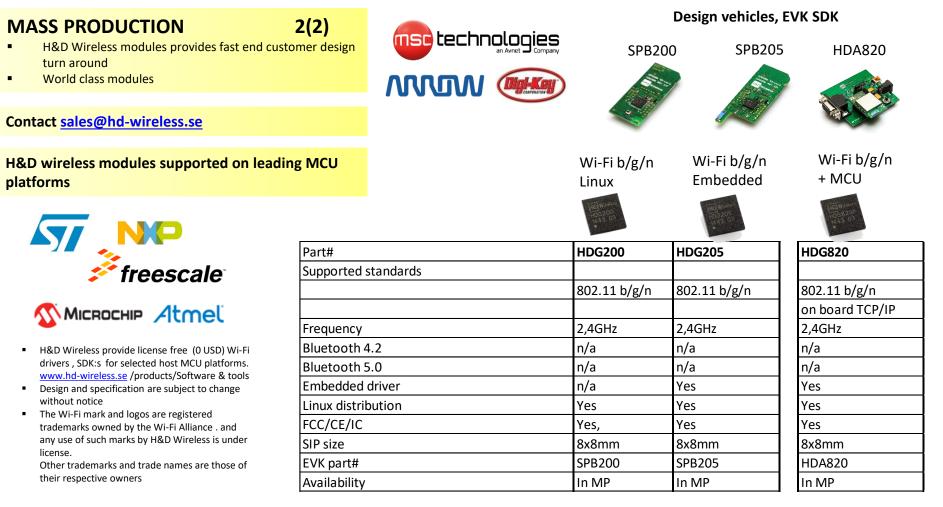

Note 1: H&D Wireless is a selected Marvell module house. Note 2: Wi-Fi Linux driver distribution: <u>http://linux.hd-wireless.se</u>

- H&D Wireless provide license free (0 USD) Wi-Fi drivers, SDK:s for selected host MCU platforms. <u>www.hd-wireless.se</u> /products/Software & tools
- Design and specification are subject to change without notice
- The Wi-Fi mark and logos are registered trademarks owned by the Wi-Fi Alliance . and any use of such marks by H&D Wireless is under license.

Other trademarks and trade names are those of their respective owners

www.hd-wireless.se

http://pico.hd-wireless.se