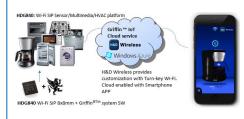

## H&D Wireless demonstrate live the Griffin<sup>™</sup> Wi-Fi Cloud platform for Smart Home devices and Asset /People Management.

The Griffin<sup>™</sup> Wi-Fi Cloud platform communicates over several wireless standards such as Wi-Fi, BLE, NFC and RFID. Griffin<sup>™</sup> connects your IoT Enterprise, Smart Home, SmartGrid, Industry 4.0, Healthcare devices to the cloud. Monitor and Control your utilities, appliances, toys and security units, from the comfort of your home, or when away

## H&D Wireless Modules, DIY SDK:s and production: www.hd-wireless.se