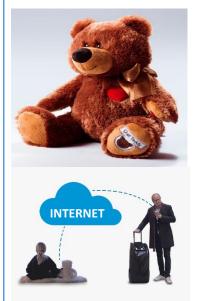

- ChatTeddy<sup>™</sup> is based on a cloud platform called Griffin<sup>™</sup>
- Griffin™ is developped and fully owned by H&D Wireless
- Voice messages to/from ChatTeddy<sup>™</sup> is stored in the cloud and can be playbacked on the teddy bear or the mobile on request